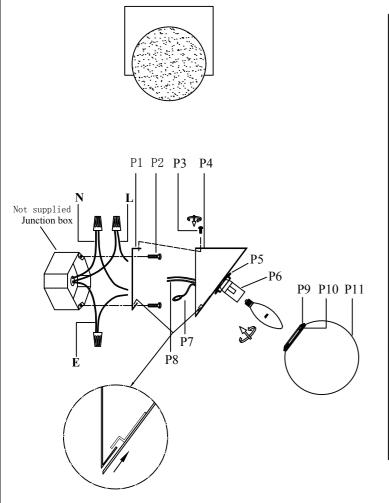

## **Installation instructions:**

- 1. Black wire from ceiling(junction box) attaches to "L"wire from the fixture.
- 2. White wire from ceiling(junction box) attaches to "N"wire from the fixture.
- 3. "E" wire from the fixture is attaced to the mounting bracket and an additional "E" wire from the mounting bracket must be secured to the junction box.
- 4. Secure mounting bracket to the junction box.
- 5.Insert the mounting bracket screw(P2) into the mounting bracket (P1).
- 6.Useing the screw(P3) to lock the lamp body onto the mounting bracket (P1) on the wall.
- 7.Install E12 light source.(Bulbs not supplied).
- 8. Twist the glass shade(P11) onto the lamp body.

The end!

| Part Number     | Part | Picture   | Description                     | Qty |
|-----------------|------|-----------|---------------------------------|-----|
| MB7S17          | P1   |           | Mounting bracket<br>L5.9"*W4.7" | 1   |
|                 | P2   |           | Mounting bracket screw          | 2   |
| P-LD7304W7BRA-1 | Р3   | 1         | Screw                           | 2   |
|                 | P4   |           | Backplate (L7.1"*W5.5")         | 1   |
|                 | P5   | 4         | Aluminum ring<br>Φ2"*H0.4"      | 1   |
|                 | P6   |           | E12 holder                      | 1   |
|                 | P7   |           | UL18#Ground wire,L9.8"          | 1   |
|                 | P8   | $\approx$ | UL18#,L8"                       | 1   |
| GS7R02BR        | P9   |           | Aluminum ring<br>Φ2.7"*H0.3"    | 1   |
|                 | P10  |           | Plate<br>Ф1.8"*Т0.1"            | 1   |
|                 | P11  |           | Glass shade<br>Φ5.9"*H5.7"      | 1   |

"L" = Hot wire "N" = Neutral wire

"E" = Ground wire